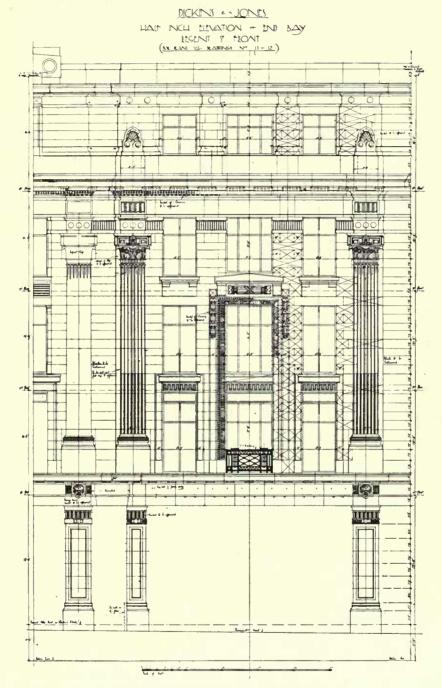

### MODERN BUSINESS PREMISES.

|                                                            | PAGE     |                                                  | PAGE                       |
|------------------------------------------------------------|----------|--------------------------------------------------|----------------------------|
| FRASER, PERCIVAL M., II, New Court, Lincoln's Inn Fields,  |          | TANNER, MESSRS. HENRY, 12, Regent Street, S.W.   |                            |
| W.C.1.                                                     |          | Main Entrance Front Detail Elevation             | 48~49                      |
| The Mill, Erith, Kent                                      | 26       | Ground Floor Plan                                | 50                         |
| GOLDSMITH, F. T. W., & WESTBVE, I, Verulam Buildings,      |          | Plans of Details                                 | 51                         |
| W.C.r.                                                     |          | Sections C.D. and A.B., Half-inch Detail, Centre |                            |
| Norway House, S.W.: Main Entrance                          | I        | Bay, Regent Street                               | 52-55                      |
| ,, Interior of Vestibule                                   | 4        | Half-inch Detail of Second Bay                   | 54                         |
| HAMP, STANLEY (Collcutt & Hamp), 20, Red Lion Square, W.C. |          | North Block Details, Fourth Floor                | 55                         |
| Nos. 2 and 4, St. Mary Axe, E.C.3: Interior Hall           | 16       | Library Detail                                   | 50                         |
| ,, Interior Hall                                           | 17       | Restaurant Detail                                | 55<br>56<br>57<br>57<br>61 |
| Halmle & Corbett, New York, and Bush House, Aldwych.       |          | Half-inch Detail of Pavilion on Regent St. Front | 57                         |
| Bush House, Aldwych, International Sales Building          | 2-3      | Entrance to Lifts                                | 01                         |
| Jones, Campbell, Son & Smithers, 9, Dowgate Hill, E.C.     |          | Main Staircase                                   | 61                         |
| New Premises, King William Street                          | 28       | Sections through Regent Street and Argyll Place  |                            |
| New Bank in Euston Road                                    | 64       | Elevations                                       | 62-65                      |
| Prince's House, Kingsway                                   | 29       | TREHEARN & NORMAN, Winsor House, Kingsway, W.C.  |                            |
| NIVEN & WIGGLESWORTH, 7, John Street, Bedford Row, W.C.    |          | Africa House, Kingsway: Main Entrance            | 6                          |
| Swedish Chamber of Commerce                                | 32       | ,, ,, Vestibule                                  | 7                          |
| RICHARDSON & GILL, 41, Russell Square, W.C.                | 10.00    | ,, ,, Main Facade                                | 8-9                        |
| Moorgate Hall Main Entrance Detail                         | 18       | ,, ,, Elevation                                  | 10                         |
| TANNER, MESSRS. HENRY, 12, Regent Street, S.W.             |          | " " Elevation                                    | II                         |
| Dickens & Jones' New Premises, Regent Street, W            | 33       | " " Detail                                       | 12-15                      |
| Detail                                                     | 34       | ,, ,, Back Elevation                             | 14                         |
| Side Entrance                                              | 35<br>36 | ", ", Third Floor Plan                           | 15                         |
| Front Elevation                                            | 36       | " " Ground Floor Plan                            | 20-21                      |
| Main Entrace to Regent Street                              | 37       | " " Detail                                       | 24-25                      |
| Ground Floor, Interior View                                | 38       | WALLIS. GILBERT & PARTNERS, 29, Roland Gardens,  |                            |
| Typical Sales Department                                   | 39       | Gloucester Road, W.                              |                            |
| Typical Sales Department                                   | 40       | General Electric Co., Witton, Birmingham—        |                            |
| Ladies Waiting Lounge                                      | 41       | Main Entrance                                    | 19                         |
| Back Elevation in Argyll Street                            | 42-43    | Administrative Office                            | 22                         |
| Elevation to Argyll Place                                  | 44       | Entrance Hall                                    | 25                         |
| Elevation to Little Argyll Street                          | 45       | Barker & Dobson, Liverpool                       | 27                         |
| Section on Line DD                                         | 46       | WILLS, F. R. GOULD                               |                            |
| Section AA                                                 | 47       | The Commercial Bank, Gracechurch Street, E.C     | 50-51                      |
|                                                            |          |                                                  |                            |